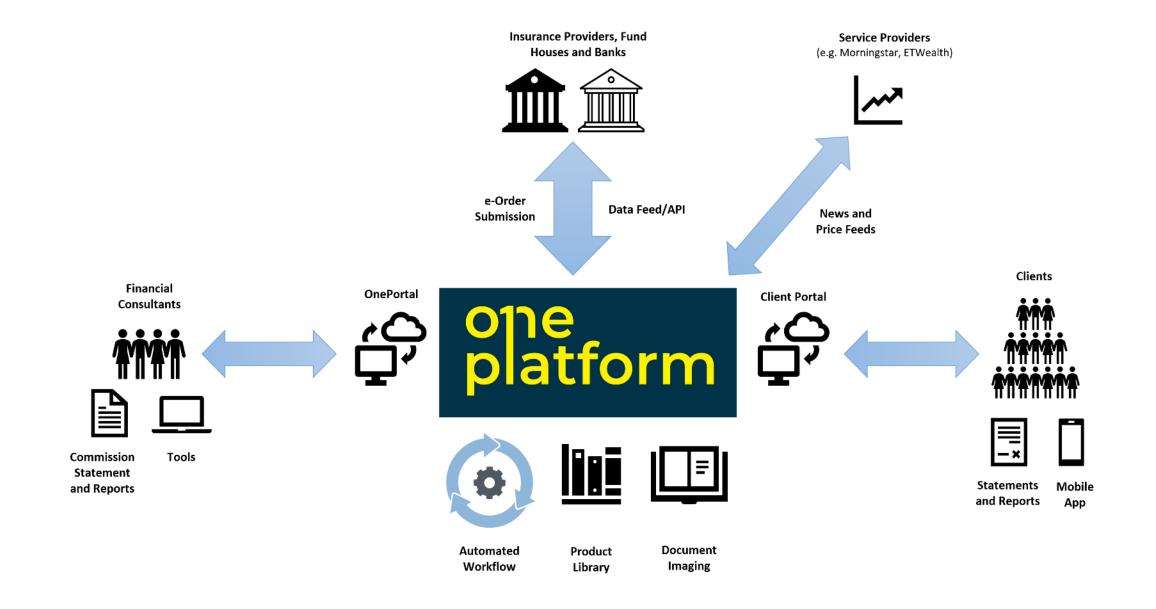

# Our Back Office

### **Connectivity of OnePlatform Back-office**

### one platform