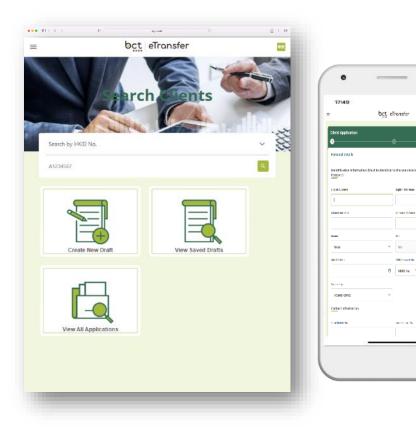

# eApplication

### Streamlined digital submission through eApplication tools

| <b>SEAMLESS</b> Digital Application P | Process to Product Providers |
|---------------------------------------|------------------------------|
|---------------------------------------|------------------------------|

### **Flexibility**

Prepare business plan for clients anytime and anywhere, without bringing bulky application forms for filling.

### Simplicity

Submit applications via simple and direct interfaces.

### Ease of effort

Save the document delivery and scanning effort.

### Speed

Streamlines the whole process to avoid manual errors, which speeds up the policy issuance.