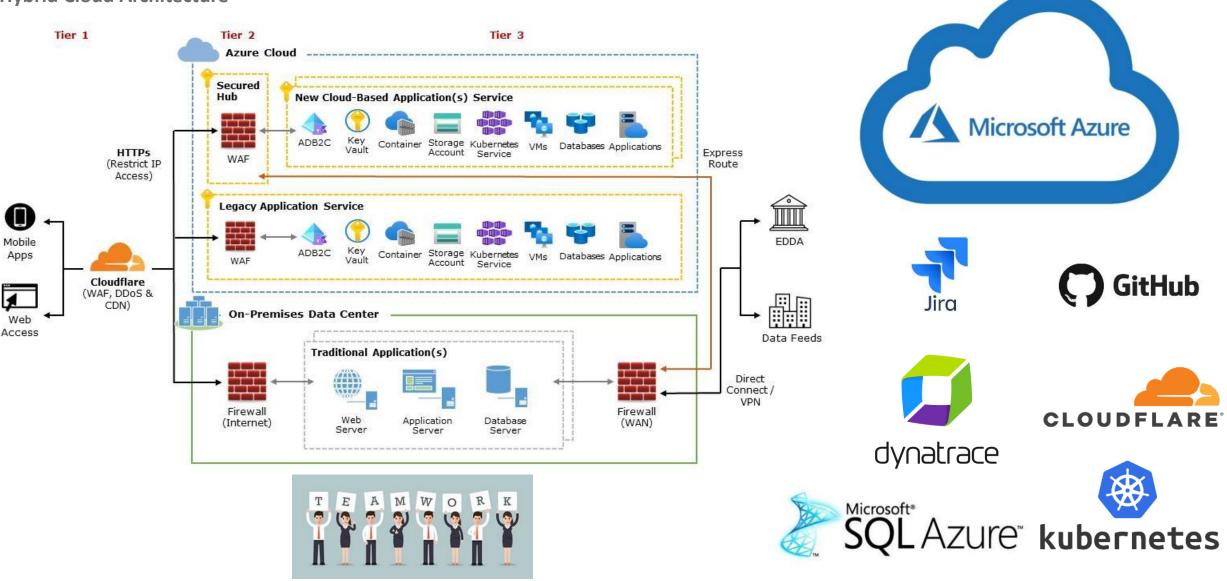

# Our Back Office

### **Connectivity of OnePlatform Back-office**

### one platform