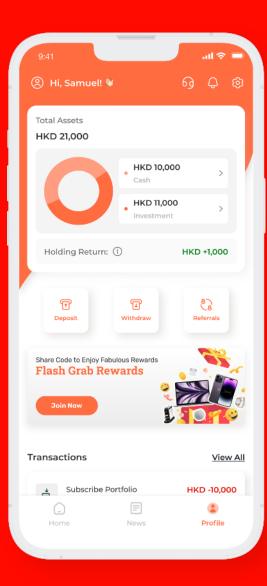

# **AGBA Money**

- Mobile investment app of AGBA Group.
- Safe, simple and affordable investment options for everyone.
- Regardless of your financial background or experience.
- Saving and investing made easy!