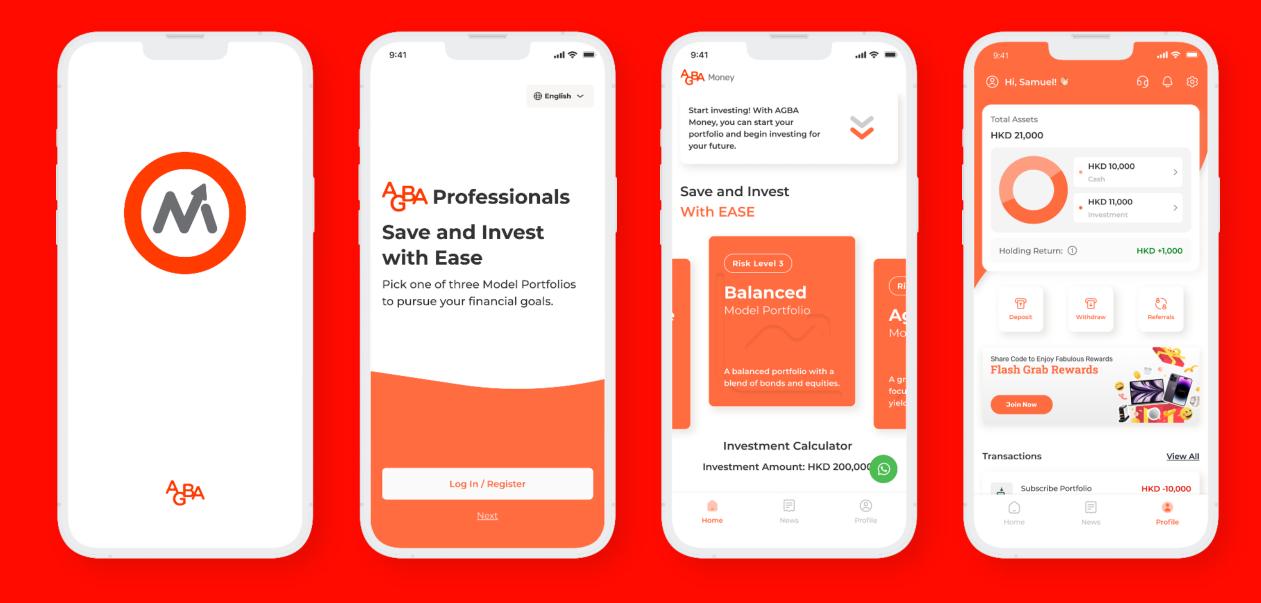

# **AGBA Money**

- Mobile investment app of AGBA Group.
- Safe, simple and affordable investment options for everyone.
- Regardless of your financial background or experience.
- Saving and investing made easy!