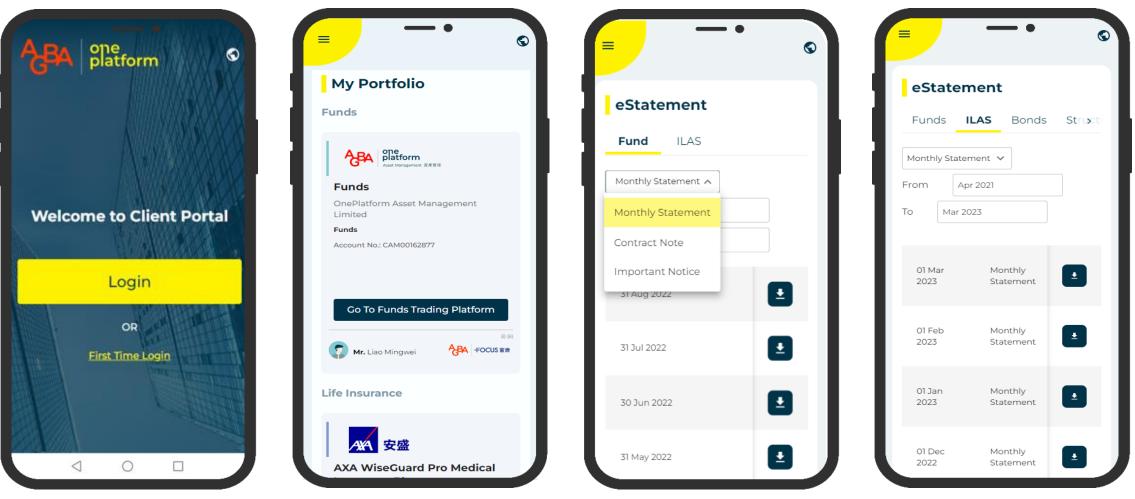

# **Client Portal**

### **Customer-centric Portal for Portfolio Management**

### Tailor-made for **OnePlatform Customers**

one platform

# **Client Portal**

one platform

### The central gateway for **OnePlatform Customers** to check their portfolio and statements

**Informative Fund Statement** 

Browse all policy info (With Insurer Datafeed support)

••• EDI- K